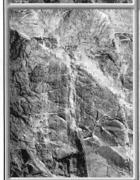

and darker than the granitic rocks. The contact consists of the angular volcanic blocks of various sizes (10 cm-0.5 m) enclosed in the granitic host (Figs. 2a, 2b and 2c). The granitic rocks sometimes form a 'dyke-like' structure up to a meter thick (Figs. 3a, 3b). The volcanic blocks are distributed in a random manner throughout the granitic host. Contacts between the volcanic enclaves and their granitic host are frequently sharp. This type of contact shows how angular

blocks of volcanics were stoped from the roof of a granitic plutons. In extreme cases felsic volcanics formed a banded structure in the granitic rock (Fig. 4). The width of the felsic volcanic bands range from 10 to 15 cm and can be up to 1 m long. Occasionally the volcanic bands form a "schlieren like" structure in the granitic rock. It clearly indicated that the volcanic magma has stretched their shape into thin wisps which are narrow in the granitic magma.

**Figure 1.** Map showing location of the study area and general geology of Tioman Island.

Figures 2(a,b,c). Photographs showing various shapes and sizes of volcanic blocks (black) in the granitic rocks.