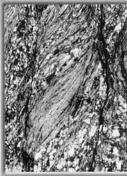

blocks of volcanics were stoped from the roof of a granitic plutons. In extreme cases felsic volcanics formed a banded structure in the granitic rock (Fig. 4). The width of the felsic volcanic bands range from 10 to 15 cm and can be up to 1 m long. Occasionally the volcanic bands form a "schlieren like" structure in the granitic rock. It clearly indicated that the volcanic magma has stretched their shape into thin wisps which are narrow in the granitic magma.

Figures 3(a,b). The granitic magmas forming 'dykelike' structures in the volcanic rock.

Figure 4. Banded structure in the granitic rock resulted from "drawn out" of the volcanic blocks in the granitic magmas.