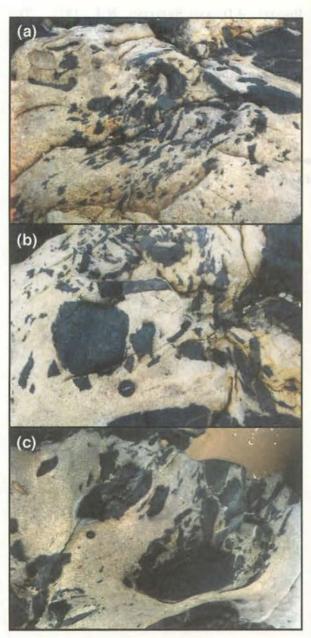

and darker than the granitic rocks. The contact consists of the angular volcanic blocks of various sizes (10 cm-0.5 m) enclosed in the granitic host (Figs. 2a, 2b and 2c). The granitic rocks sometimes form a 'dyke-like' structure up to a meter thick (Figs. 3a, 3b). The volcanic blocks are distributed in a random manner throughout the granitic host. Contacts between the volcanic enclaves and their granitic host are frequently sharp. This type of contact shows how angular

**Figure 1.** Map showing location of the study area and general geology of Tioman Island.

Figures 2(a,b,c). Photographs showing various shapes and sizes of volcanic blocks (black) in the granitic rocks.