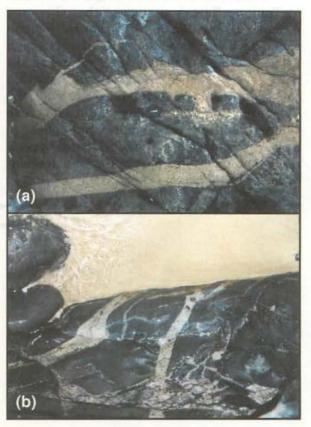

and darker than the granitic rocks. The contact consists of the angular volcanic blocks of various sizes (10 cm-0.5 m) enclosed in the granitic host (Figs. 2a, 2b and 2c). The granitic rocks sometimes form a 'dyke-like' structure up to a meter thick (Figs. 3a, 3b). The volcanic blocks are distributed in a random manner throughout the granitic host. Contacts between the volcanic enclaves and their granitic host are frequently sharp. This type of contact shows how angular

**Figure 1.** Map showing location of the study area and general geology of Tioman Island.

Figures 2(a,b,c). Photographs showing various shapes and sizes of volcanic blocks (black) in the granitic rocks.