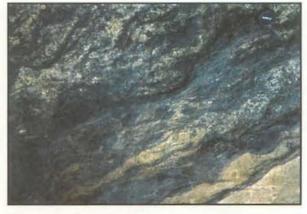

blocks of volcanics were stoped from the roof of a granitic plutons. In extreme cases felsic volcanics formed a banded structure in the granitic rock (Fig. 4). The width of the felsic volcanic bands range from 10 to 15 cm and can be up to 1 m long. Occasionally the volcanic bands form a "schlieren like" structure in the granitic rock. It clearly indicated that the volcanic magma has stretched their shape into thin wisps which are narrow in the granitic magma.

Figures 3(a,b). The granitic magmas forming 'dykelike' structures in the volcanic rock.

Figure 4. Banded structure in the granitic rock resulted from "drawn out" of the volcanic blocks in the granitic magmas.