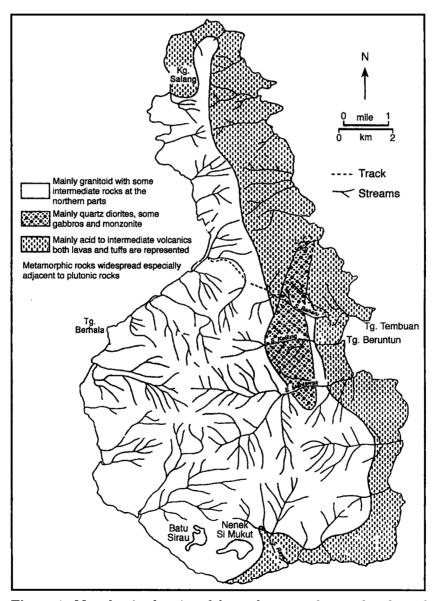

#### TECTONIC SETTING

Tioman Island is underlain by igneous and metamorphic rocks (such as metavolcanics) (Bean, 1972; Khoo, 1974). The igneous rocks in the island consist of gabbro, diorite and granite, felsic volcanic and pyroclastic rocks

(Fig. 1). A granite sample from Tioman Island was found to give a K-Ar age of 74±2 Ma (Bignell and Snelling, 1972) which may suggest that the rock is no younger than Late Cretaceous. Bean (1972) also showed that the host rocks (including volcanics) in the area as probably of Triassic age. Published geological map of Tioman Island by Bean (1972) shows that the granitic rocks in the island are of Jurassic age. Rocks of volcanic origin of pyroclastic and interbedded flows, occupy an area of 20 km<sup>2</sup> in a narrow belt around the north, east and southeast coast of Tioman Island. Pyroclastic rocks exhibit broad variation in both colour and texture. The main pyroclastic type is an agglomerate containing blocks of various types up to 0.5 m in diameter. Bean (1972) noted a good example of graded bedding in one of the exposures but most of the material exhibit no evidence of sorting.

**Figure 1.** Map showing location of the study area and general geology of Tioman Island.

Figures 2(a,b,c). Photographs showing various shapes and sizes of volcanic blocks (black) in the granitic rocks.