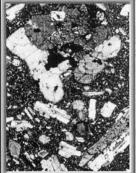

and darker than the granitic rocks. The contact consists of the angular volcanic blocks of various sizes (10 cm-0.5 m) enclosed in the granitic host (Figs. 2a, 2b and 2c). The granitic rocks sometimes form a 'dyke-like' structure up to a meter thick (Figs. 3a, 3b). The volcanic blocks are distributed in a random manner throughout the granitic host. Contacts between the volcanic enclaves and their granitic host are frequently sharp. This type of contact shows how angular

**Figure 1.** Map showing location of the study area and general geology of Tioman Island.

Figures 2(a,b,c). Photographs showing various shapes and sizes of volcanic blocks (black) in the granitic rocks.