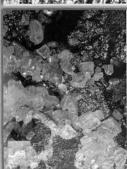

and darker than the granitic rocks. The contact consists of the angular volcanic blocks of various sizes (10 cm-0.5 m) enclosed in the granitic host (Figs. 2a, 2b and 2c). The granitic rocks sometimes form a 'dyke-like' structure up to a meter thick (Figs. 3a, 3b). The volcanic blocks are distributed in a random manner throughout the granitic host. Contacts between the volcanic enclaves and their granitic host are frequently sharp. This type of contact shows how angular

Figures 3(a,b). The granitic magmas forming 'dykelike' structures in the volcanic rock.

Figure 4. Banded structure in the granitic rock resulted from "drawn out" of the volcanic blocks in the granitic magmas.