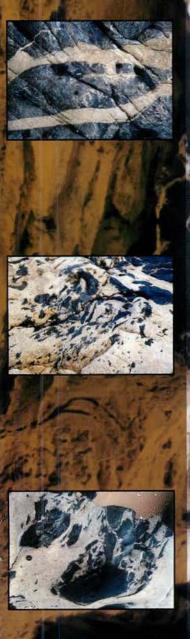

and darker than the granitic rocks. The contact consists of the angular volcanic blocks of various sizes (10 cm-0.5 m) enclosed in the granitic host (Figs. 2a, 2b and 2c). The granitic rocks sometimes form a 'dyke-like' structure up to a meter thick (Figs. 3a, 3b). The volcanic blocks are distributed in a random manner throughout the granitic host. Contacts between the volcanic enclaves and their granitic host are frequently sharp. This type of contact shows how angular

blocks of volcanics were stoped from the roof of a granitic plutons. In extreme cases felsic volcanics formed a banded structure in the granitic rock (Fig. 4). The width of the felsic volcanic bands range from 10 to 15 cm and can be up to 1 m long. Occasionally the volcanic bands form a "schlieren like" structure in the granitic rock. It clearly indicated that the volcanic magma has stretched their shape into thin wisps which are narrow in the granitic magma.

**Figure 1.** Map showing location of the study area and general geology of Tioman Island.

Figures 2(a,b,c). Photographs showing various shapes and sizes of volcanic blocks (black) in the granitic rocks.

Figures 3(a,b). The granitic magmas forming 'dykelike' structures in the volcanic rock.

Figure 4. Banded structure in the granitic rock resulted from "drawn out" of the volcanic blocks in the granitic magmas.